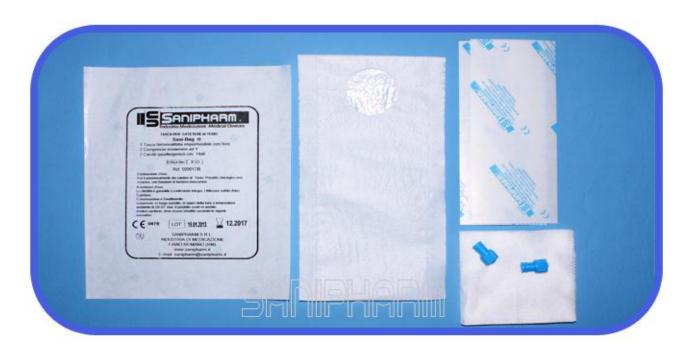

# Sani-bag®

## **Description:**

Sterile kit to secure the exit-site and placement catheters. The kit is composed by a pocket, plasters, dressings, and, on request, by Combi caps.

### **Functions:**

particular pocket welded with outside material, soft and absorbent and inside waterproof, does not permit the escape of liquids and prevents by penetration from outside, making easy the patient's ablution. The placement of catheters is done easily through an entrance hole drilled in the Pocket. The practical Pocket closure allows total protection of enlightenment, isolating it completely from the external environment.

#### Package:

medical thermoformed tray with medical paper and polyethylene film. On each pan is visible after sterility indicator, part number, manufacturer name, lot number and expiry date, method of sterilization, symbology